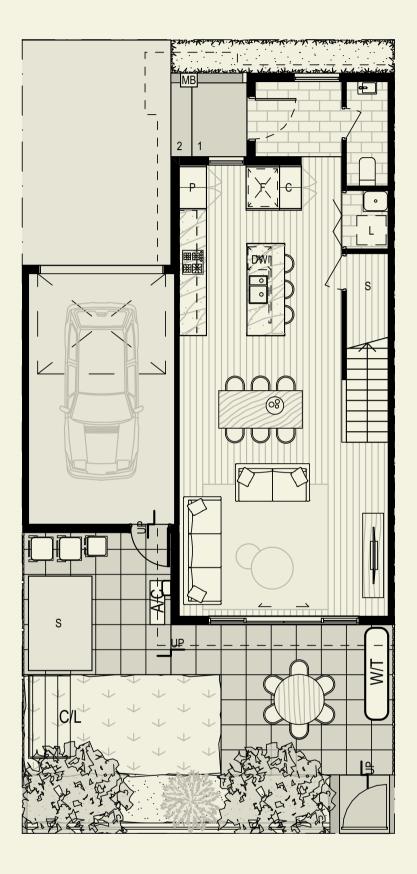

## Townhome Type C

3 bedrooms & 2 bathrooms









## Contact

## thebottleworksgeelong.com.au

All descriptions are indicative and may vary from the final product. All descriptions have been prepared in good faith and with due care however may be subject to change without notice at any time. Floor plans have been measured in accordance with The Property Council of Australia's Method of Measurement for Residential Property. The dimensions have been calculated in good faith, however actual dimensions may vary slightly from the dimensions shown. Purchasers should inform and assure themselves by inspection, independent advice or as otherwise necessary prior to purchase.