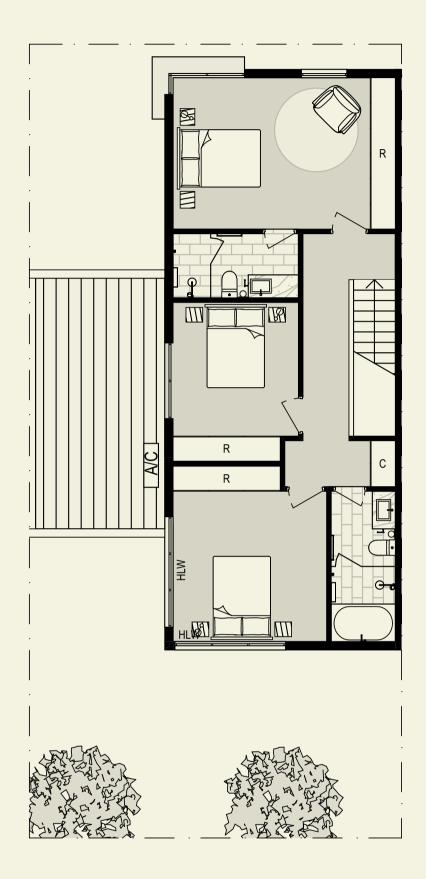

## Townhome Type C

3 bedrooms & 2 bathrooms









## Contact

## thebottleworksgeelong.com.au

All descriptions are indicative and may vary from the final product. All descriptions have been prepared in good faith and with due care however may be subject to change without notice at any time. Floor plans have been measured in accordance with The Property Council of Australia's Method of Measurement for Residential Property. The dimensions have been calculated in good faith, however actual dimensions may vary slightly from the dimensions shown. Purchasers should inform and assure themselves by inspection, independent advice or as otherwise necessary prior to purchase.